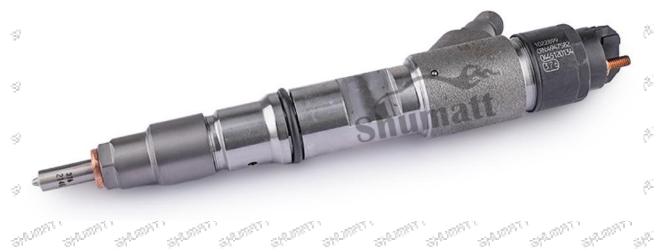

### 0445120134 Injector CRIN2-16 Technical File

### 1.0445120134 Injector's Introduction

### 1.1. 0445120134 Injector's Basic Information

| Title | China made new high quality diesel injector 0445120134 fuel injector CRIN2-16 |
|-------|-------------------------------------------------------------------------------|
| SKU 1 | G1S80445120134/DGH130445120134                                                |
| SKU 2 |                                                                               |