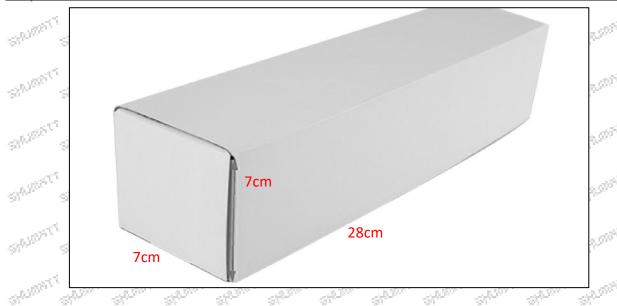

ozzle protective cover, fuel injector house protective cover, solenoid valve protective cover, VCI anti-rust bag, and air bubble bag to avoid personal injury.

▲ O-ring and gasket are disposable installation accessories, and need to be replaced for

▲ The nozzle protective cover, the injector house protective cover, and the solenoid valve protective cover are recyclable accessories that can be reused.

▲ VCI anti-rust bags and bubble bags are non-degradable materials, please dispose of them properly

▲ The injector and the installation parts should be coated with appropriate sealing oil during installation.

### (2) Injector Box Size

Mob/WhatsApp: +86 13410541523 Tel: +8675523215133

© 2022 Shenzhen Shumatt Technology Co., Ltd

Email: ruby@shumatt.com

4 / 13

Website: www.shumatt.com





| No.    | Name         | Injector Package Size (cm) |
|--------|--------------|----------------------------|
| . J. 1 | Injector Box | 28*7*7.50                  |

### 1.9.0445120134 Injector's Testing Standard and Certificate

We can provide the factory quality inspection test report of each injector to ensure that each injector delivered meets the engine performance indicators.



### 1.10.0445120134 Injector's Warranty Instructions

### (1) . Product Warranty Conditions and Instructions

It is necessary to provide pictures, videos, or test reports detected by the injector inspection equipment when the injector is abnormal during use as evidence to feed back to the salesman.

Abnormal conditions are properly explained such as: 1.Smoke, 2. Engine shake, 3. Difficulty starting the engi