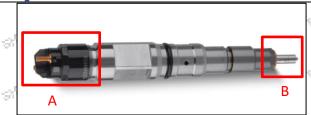

engine maintenance manual.

Injector failure caused by not complying with the intake system fit clearance and exhaust system fit clearance requirements specified in the vehicle engine maintenance manual.

Failure to replace the consumable parts and the fitting clearance of the oil inlet system pipeline and the fuel injector connection in accordance with the fuel intake system specified in the vehicle engine maintenance

### 1.11.0445120134 Injector's Manufacturer

Injector's manufacturer: Shenzhen Shumatt Technology Co., Ltd

### 2.0445120134 Injector Technical Support 979575

order Ch

#### 2.1.0445120134 Injector's Part Number Location

1) E.g.: The injector part number see as follows

Mob/WhatsApp: +86 13410541523 Tel: +8675523215133

Email: ruby@shumatt.com Website: www.shumatt.com





|     | No. | Name                                       |
|-----|-----|--------------------------------------------|
| 200 | A   | brand, logo, part number,<br>series number |
| 25  | B   | nozzle part number                         |

### 2.2.0445120134 Injector's Application Scenarios

Common rail system is an oil supply method refers to the diesel oil from the fuel tank sucked out by the gear pump through the oil-water separator and the gear pump to diesel fine filter, high-pressure pump, common rail pipe, and fuel injector, all together with the closed-loop fuel supply system composed of sensors and ECU that completely separates the generation of injection pressure and the injection process from each other.



Pic No. 1

| No. | Name                  | No.                | Name